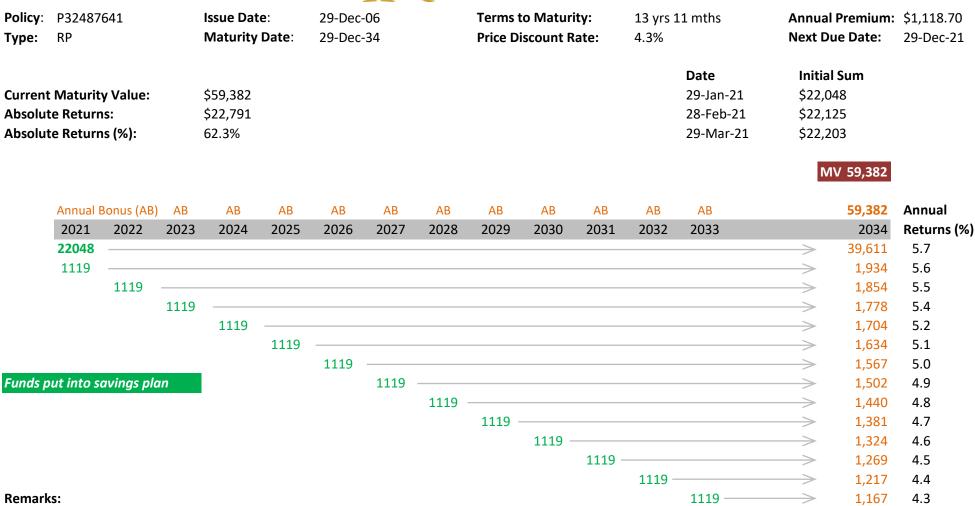

The basic returns for this 28 yrs plan is 4.1%

15 yrs of premiums have been paid and the policy value (at 4.1% return) is \$23493

Please refer below for more information

The Price Discount Rate is the rate at which the Maturity Value and the future premiums payable have been discounted to calculate the Initial Sum and does not represent the rate of returns.

This illustration is for reference only and it is not a contract of insurance. It is not intended to provide any financial advice or constitute as an offer to purchase. Please refer to the actual policy document for the exact terms and conditions.